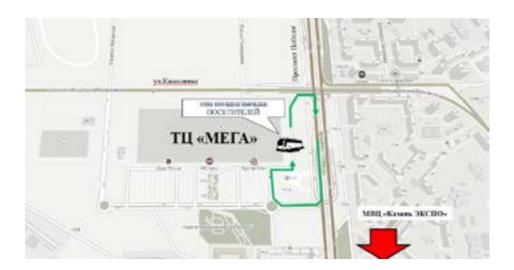

#### 3. BY SHUTTLE BUSES FROM PARK AND RIDE;

Mega Shopping Mall (Prospect Pobedy), Leroy Merlin Shopping Mall (Orenburgsky Trakt), Dubravnaya Metro Station
To use the shuttle buses from Park and Ride you should have the printed ticket/e-ticket for the

To use the shuttle buses from Park and Ride you should have the printed ticket/e-ticket for the Competition or a badge (for the Competition Organizer Staff and volunteers).

#### SHUTTLE BUSES TIMETABLE FROM PARK AND RIDE

| From Park and Ride:  Leroy Merlin  Dubravnaya Metro Station  MEGA Shopping Mall | From Kazan Expo IEC (G3 Gate)     |  |
|---------------------------------------------------------------------------------|-----------------------------------|--|
| Время travel time: 35 min<br>Distance no more than 30 km                        | Vehicle:<br>City bus              |  |
| 23 August                                                                       |                                   |  |
| 9:30 – 15:30 (every hour)                                                       | 11:00 – 17:00 (every hour), 17:30 |  |
| 24, 25, 26 August                                                               |                                   |  |
| 8:30 – 15:30 (every hour)                                                       | 10:00 – 17:00 (every hour), 17:30 |  |

#### PICK-UP AND DROP-OFF ZONES AT THE MEGA SHOPPING MALL