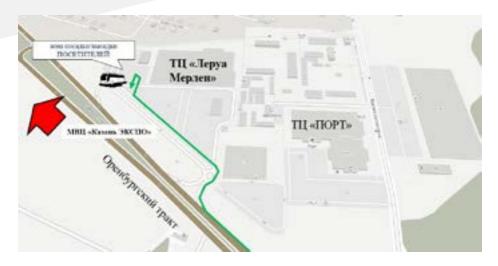

#### 3. BY SHUTTLE BUSES FROM PARK AND RIDE;

Mega Shopping Mall (Prospect Pobedy), Leroy Merlin Shopping Mall (Orenburgsky Trakt), Dubravnaya Metro Station
To use the shuttle buses from Park and Ride you should have the printed ticket/e-ticket for the

To use the shuttle buses from Park and Ride you should have the printed ticket/e-ticket for the Competition or a badge (for the Competition Organizer Staff and volunteers).

#### SHUTTLE BUSES TIMETABLE FROM PARK AND RIDE

| From Park and Ride:  Leroy Merlin  Dubravnaya Metro Station  MEGA Shopping Mall | From Kazan Expo IEC (G3 Gate)     |  |
|---------------------------------------------------------------------------------|-----------------------------------|--|
| Время travel time: 35 min<br>Distance no more than 30 km                        | Vehicle:<br>City bus              |  |
| 23 August                                                                       |                                   |  |
| 9:30 – 15:30 (every hour)                                                       | 11:00 – 17:00 (every hour), 17:30 |  |
| 24, 25, 26 August                                                               |                                   |  |
| 8:30 – 15:30 (every hour)                                                       | 10:00 – 17:00 (every hour), 17:30 |  |

#### PICK-UP AND DROP-OFF ZONES AT THE LEROY MERLIN