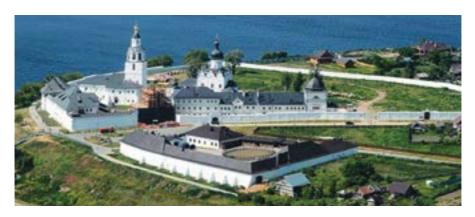

TOUR TO THE TOWN-ISLAND OF SVIYAZHSK / Duration 5 hours

The town-island of Sviyazhsk was founded in the 16th century by Ivan the Terrible as a fortified post in front of Kazan. The island's appearance has not changed significantly since then. The island houses two monastery complexes and the famous 16th century wooden church which was built in one day.