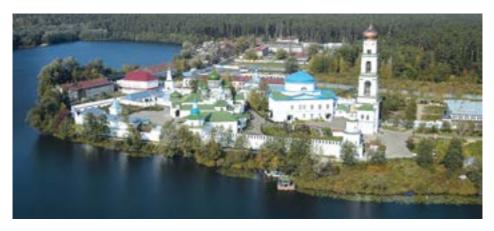

TOUR TO THE RAIFA BOGORODITSKY MONASTERY / Duration: 3 hours

The Raifa Bogoroditsky Monastery is considered to be one of the most beautiful monasteries in the Republic of Tatarstan. The complex is located in the Volga-Kamsky Reserve, 18 km away from Kazan. It was founded in the 17th century, fully renovated 10 years ago and is currently an active monastery.