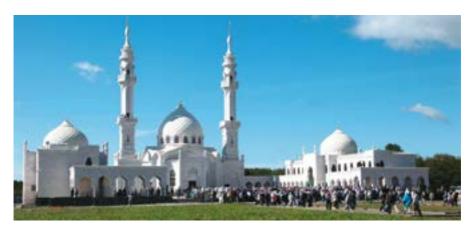

TOUR TO THE BOLGAR MUSEUM RESERVE / Duration 10 hours
The Bolgar Museum Reserve is one of the few historical and architectural complexes
of the Volga Tatars (9th–10th centuries). Bolgar is a place of worship and pilgrimage for Muslims
seeking to make a minor hajj to the holy places. This was where, in 922, the capital of the Volga
Bulgaria officially accepted Islam and thus linked its fate with the culture of the Islamic world.