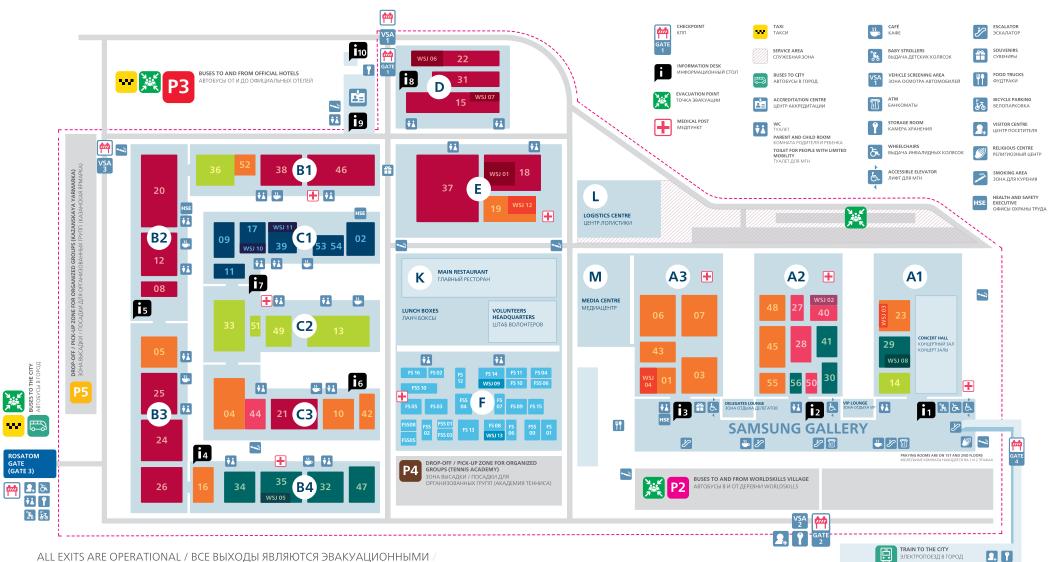

#### KAZAN EXPO INTERNATIONAL EXHIBITION CENTRE

The 45th WorldSkills Competition will take place in Kazan at the Kazan Expo International Exhibition Centre. This is a world-class venue located in close vicinity to the Kazan International Airport.

#### ADDRESS:

1, Vystavochnaya St., Bolshie Kabany Village, Laishevsky District, Republic of Tatarstan

WEBSITE: kazanexpo.ru

|                                                                                 | ·                                                                                     |              |                                                                             |
|---------------------------------------------------------------------------------|---------------------------------------------------------------------------------------|--------------|-----------------------------------------------------------------------------|
| CONSTRUCTION AND BUILDING TECHNOLOGY<br>СТРОИТЕЛЬСТВО И СТРОИТЕЛЬНЫЕ ТЕХНОЛОГИИ |                                                                                       |              | PORTATION AND LOGISTICS<br>ПОРТ И ЛОГИСТИКА                                 |
| B208                                                                            | ARCHITECTURAL STONEMASONRY APXUTEKTYPHAЯ ОБРАБОТКА КАМНЯ                              | C213         | AUTOBODY REPAIR<br>КУЗОВНОЙ РЕМОНТ                                          |
| B212                                                                            | WALL AND FLOOR TILING<br>ОБЛИЦОВКА ПЛИТКОЙ                                            | A114         | AIRCRAFT MAINTENANCE<br>ОБСЛУЖИВАНИЕ АВИАЦИОННОЙ ТЕХНИКИ                    |
| D15                                                                             | PLUMBING AND HEATING / WSJ<br>CAHTEXHИКА И ОТОПЛЕНИЕ                                  | C233         | AUTOMOBILE TECHNOLOGY<br>РЕМОНТ И ОБСЛУЖИВАНИЕ<br>ЛЕГКОВЫХ АВТОМОБИЛЕЙ      |
| E18                                                                             | ELECTRICAL INSTALLATIONS / WSJ<br>ЭЛЕКТРОМОНТАЖ                                       | B136         | CAR PAINTING ОКРАСКА АВТОМОБИЛЯ                                             |
| B220                                                                            | BRICKLAYING<br>КИРПИЧНАЯ КЛАДКА                                                       | C249         | HEAVY VEHICLE TECHNOLOGY<br>ОБСЛУЖИВАНИЕ ТЯЖЕЛОЙ ТЕХНИКИ                    |
| C321                                                                            | PLASTERING AND DRYWALL SYSTEMS CYXOE CTPOUTEЛЬСТВО И ШТУКАТУРНЫЕ РАБОТЫ               | C251         | FREIGHT FORWARDING<br>ЭКСПЕДИРОВАНИЕ ГРУЗОВ                                 |
| D22                                                                             | PAINTING AND DECORATING / WSJ<br>МАЛЯРНЫЕ И ДЕКОРАТИВНЫЕ РАБОТЫ                       |              | FACTURING AND ENGINEERING TECHNOLOGY ВОДСТВО И ИНЖЕНЕРНЫЕ ТЕХНОЛОГИИ        |
| B324                                                                            | САВІ <b>ЛЕТМАКІNG</b> ПРОИЗВОДСТВО МЕБЕЛИ                                             | A301         | POLYMECHANICS AND AUTOMATION / WSJ<br>ПОЛИМЕХАНИКА И АВТОМАТИЗАЦИЯ          |
| B325                                                                            | JOINERY<br>СТОЛЯРНОЕ ДЕЛО                                                             | <b>A3</b> 03 | MANUFACTURING TEAM CHALLENGE<br>КОМАНДНАЯ РАБОТА НА ПРОИЗВОДСТВЕ            |
| B326                                                                            | <b>САRPENTRY</b> ПЛОТНИЦКОЕ ДЕЛО                                                      | <b>C3</b> 04 | MECHATRONICS<br>МЕХАТРОНИКА                                                 |
| E37                                                                             | LANDSCAPE GARDENING<br>ЛАНДШАФТНЫЙ ДИЗАЙН                                             | B305         | MECHANICAL ENGINEERING CAD<br>ИНЖЕНЕРНЫЙ ДИЗАЙН CAD                         |
| B138                                                                            | REFRIGERATION AND AIR CONDITIONING<br>ХОЛОДИЛЬНАЯ ТЕХНИКА                             | A306         | CNC TURNING<br>ТОКАРНЫЕ РАБОТЫ НА СТАНКАХ С ЧПУ                             |
| B146                                                                            | И СИСТЕМЫ КОНДИЦИОНИРОВАНИЯ  CONCRETE CONSTRUCTION WORK  БЕТОННЫЕ СТРОИТЕЛЬНЫЕ РАБОТЫ | A307         | CNC MILLING<br>ФРЕЗЕРНЫЕ РАБОТЫ НА СТАНКАХ С ЧПУ                            |
| SOCIAL<br>COEPA                                                                 | AND PERSONAL SERVICES                                                                 | <b>C3</b> 10 | WELDING<br>СВАРОЧНЫЕ ТЕХНОЛОГИИ                                             |
| A129                                                                            | HAIRDRESSING / WSJ<br>ПАРИКМАХЕРСКОЕ ИСКУССТВО                                        | <b>B4</b> 16 | ELECTRONICS<br>ЭЛЕКТРОНИКА                                                  |
| A230                                                                            | BEAUTY THERAPY<br>ЭСТЕТИЧЕСКАЯ КОСМЕТОЛОГИЯ                                           | <b>E</b> 19  | INDUSTRIAL CONTROL / WSJ<br>ПРОМЫШЛЕННАЯ АВТОМАТИКА                         |
| B432                                                                            | <b>PÂTISSERIE AND CONFECTIONERY</b><br>КОНДИТЕРСКОЕ ДЕЛО                              | A123         | MOBILE ROBOTICS / WSJ<br>МОБИЛЬНАЯ РОБОТОТЕХНИКА                            |
| B434                                                                            | <b>СООКІNG</b><br>ПОВАРСКОЕ ДЕЛО                                                      | <b>C3</b> 42 | CONSTRUCTION METAL WORK ПРОИЗВОДСТВО МЕТАЛЛОКОНСТРУКЦИЙ                     |
| B435                                                                            | RESTAURANT SERVICE / WSJ<br>РЕСТОРАННЫЙ СЕРВИС                                        | A343         | PLASTIC DIE ENGINEERING<br>ИЗГОТОВЛЕНИЕ ИЗДЕЛИЙ<br>ИЗ ПОЛИМЕРНЫХ МАТЕРИАЛОВ |
| A241                                                                            | HEALTH AND SOCIAL CARE<br>МЕДИЦИНСКИЙ И СОЦИАЛЬНЫЙ УХОД                               | <b>A2</b> 45 | PROTOTYPE MODELLING<br>ИЗГОТОВЛЕНИЕ ПРОТОТИПОВ                              |
| B447                                                                            | <b>ВАКЕКУ</b><br>ХЛЕБОПЕЧЕНИЕ                                                         | A248         | INDUSTRIAL MECHANIC MILLWRIGHT<br>ПРОМЫШЛЕННАЯ МЕХАНИКА И МОНТАЖ            |
| A256                                                                            | HOTEL RECEPTION<br>АДМИНИСТРИРОВАНИЕ ОТЕЛЯ                                            | B152         | CHEMICAL LABORATORY TECHNOLOGY<br>ЛАБОРАТОРНЫЙ И ХИМИЧЕСКИЙ АНАЛИЗ          |

#### SPECIAL SERVICES FOR THE COMPETITION VISITORS

| *Prayer rooms                      | Prayer rooms will be available on the 1,2 floors of the Kazan<br>Expo IEC for 4 religions: Orthodoxy, Catholicism, Buddhism and<br>Islam (men's and women's rooms)                                                                                                    |
|------------------------------------|-----------------------------------------------------------------------------------------------------------------------------------------------------------------------------------------------------------------------------------------------------------------------|
| *Storage room                      | In the storage rooms (next to the Gate 3 and Gate 4), it will<br>be possible to leave bulky items, as well as things that are<br>forbidden for bringing into the venue.                                                                                               |
| *Wheelchairs and Baby<br>Strollers | Wheelchairs and baby strollers service will be located in the storage room next to the Gate 3, as well as at the main information desk in cluster A.                                                                                                                  |
| *Lost and Found                    | The Lost and Found will be operating all across the area, where the Competition guests and participants can go, which will allow to detect a lost item in any of the Competition venue. If you find the lost things, you can send an email to Lost.found@dspkazan.com |
| *Parent and child room             | On the territory of the venue there will be organized parent rooms with a changing table and everything needed for a child care                                                                                                                                       |
| *Merchandise                       | Merchandise can be purschased:<br>- in online shop (wsk2019online.shop)<br>- Kazan Expo<br>- Korston and Relita Hotels<br>- Store (4a, Vishnevskogo St.)                                                                                                              |

<sup>\*</sup> More detailed information about the services location is available on the Venue map