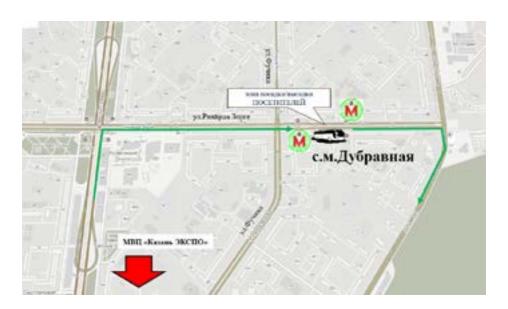

#### 3. BY SHUTTLE BUSES FROM PARK AND RIDE;

Mega Shopping Mall (Prospect Pobedy), Leroy Merlin Shopping Mall (Orenburgsky Trakt), Dubravnaya Metro Station
To use the shuttle buses from Park and Ride you should have the printed ticket/e-ticket for the

To use the shuttle buses from Park and Ride you should have the printed ticket/e-ticket for the Competition or a badge (for the Competition Organizer Staff and volunteers).

#### SHUTTLE BUSES TIMETABLE FROM PARK AND RIDE

| From Park and Ride:  Leroy Merlin  Dubravnaya Metro Station  MEGA Shopping Mall | From Kazan Expo IEC (G3 Gate)     |  |
|---------------------------------------------------------------------------------|-----------------------------------|--|
| Время travel time: 35 min<br>Distance no more than 30 km                        | Vehicle:<br>City bus              |  |
| 23 August                                                                       |                                   |  |
| 9:30 – 15:30 (every hour)                                                       | 11:00 – 17:00 (every hour), 17:30 |  |
| 24, 25, 26 August                                                               |                                   |  |
| 8:30 – 15:30 (every hour)                                                       | 10:00 – 17:00 (every hour), 17:30 |  |

#### PICK-UP AND DROP-OFF ZONES AT THE DUBRAVNAYA METRO STATION