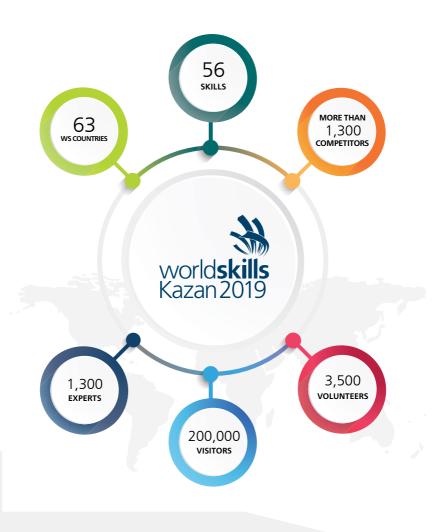

#### **WORLDSKILLS KAZAN 2019**

- Kazan was granted the right to host the 45th WorldSkills Competition at the WorldSkills General Assembly in São Paulo, Brazil on 10 August 2015.
- The Competition will bring together more than 1,300 young professionals representing 63 countries, where up to 1,300 Experts will assess their work.
- 56 skills united in 6 sectors: construction and building technology, creative arts and fashion, information and communication technology, manufacturing and engineering technology, social and personal services, transportation and logistics.