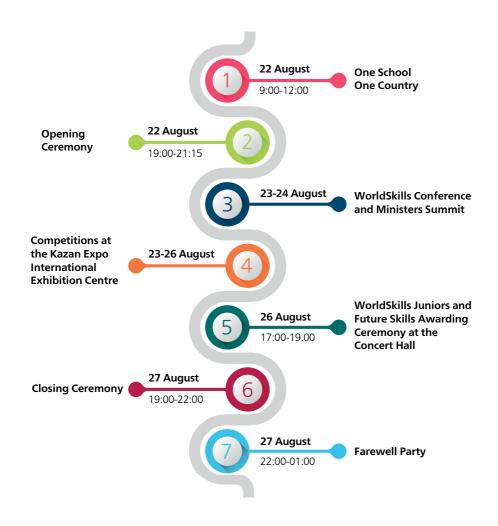

### **COMPETITION SCHEDULE, KEY DATES**

#### WORLDSKILLS KAZAN 2019 OPENING CEREMONY

Opening Ceremony will be take place on 22 August:

- 18:00 Interactive Programme
- 19:00 Closing Ceremony

It is the official commencement of the Competition and unforgettable event gathering 45 000 people at the stadium and over 140 million around the globe.

#### WORLDSKILLS KAZAN 2019 CLOSING CEREMONY

Closing Ceremony is scheduled for 27 August:

- 18:00 Interactive Programme
- 19:00 Closing Ceremony

This is the official ceremony wrapping up the competition, where the awards and medals will be given out to the winners and champions.